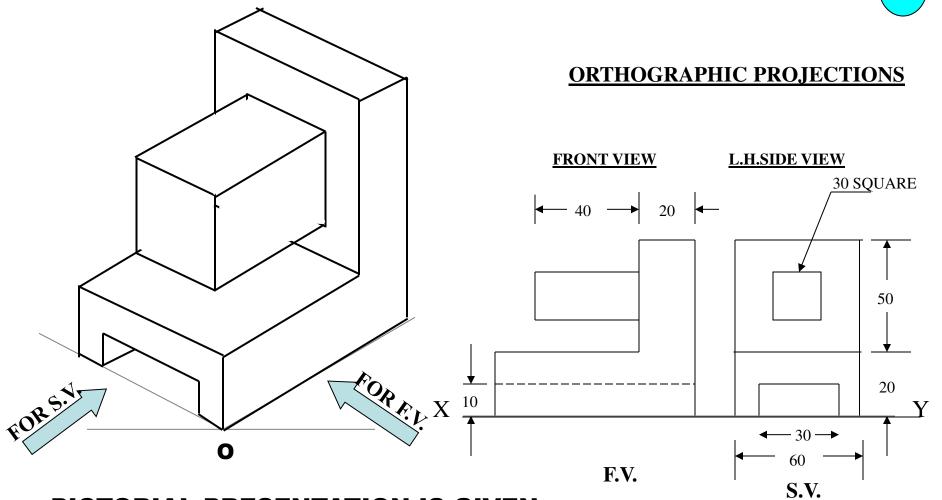

#### **ORTHOGRAPHIC PROJECTIONS**

FQR T.V.

## **PICTORIAL PRESENTATION IS GIVEN**

DRAW THREE VIEWS OF THIS OBJECT BY FIRST ANGLE PROJECTION METHOD **TOP VIEW** 

DRAW THREE VIEWS OF THIS OBJECT BY FIRST ANGLE PROJECTION METHOD

**TOP VIEW** 

DRAW FV AND TV OF THIS OBJECT
BY FIRST ANGLE PROJECTION METHOD