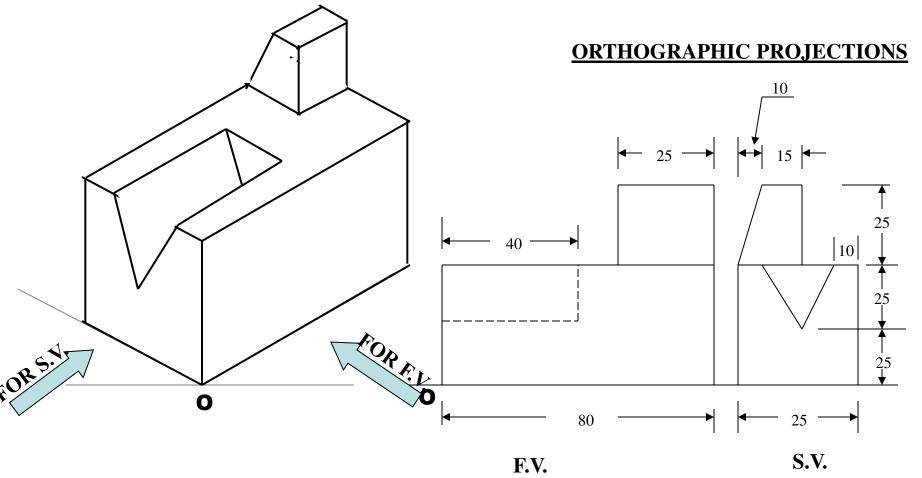

## **PICTORIAL PRESENTATION IS GIVEN**

DRAW FV AND TV OF THIS OBJECT
BY FIRST ANGLE PROJECTION METHOD

DRAW FV AND TV OF THIS OBJECT BY FIRST ANGLE PROJECTION METHOD

DRAW FV AND LSV OF THIS OBJECT BY FIRST ANGLE PROJECTION METHOD