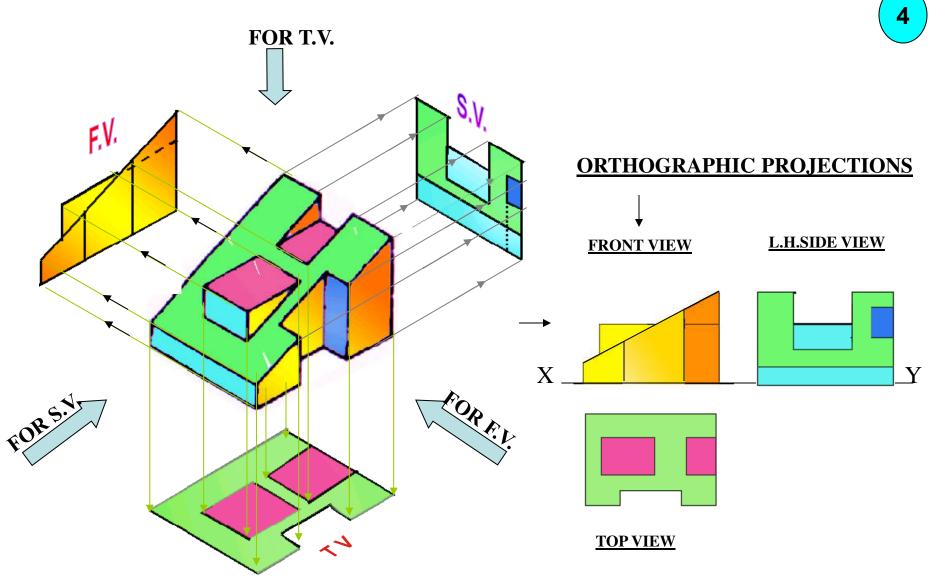

#### **ORTHOGRAPHIC PROJECTIONS**

# **PICTORIAL PRESENTATION IS GIVEN**

DRAW FV AND TV OF THIS OBJECT
BY FIRST ANGLE PROJECTION METHOD