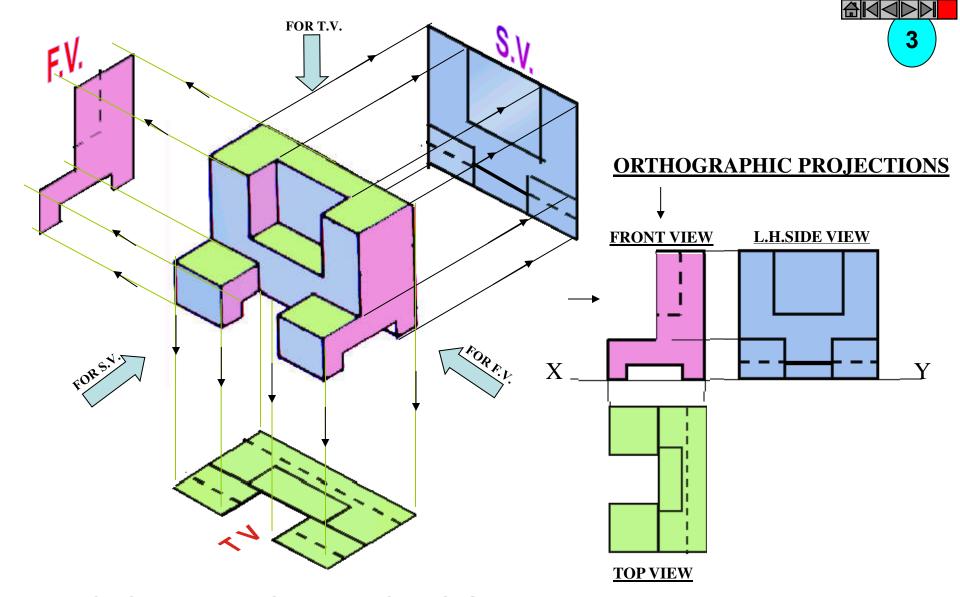

## **PICTORIAL PRESENTATION IS GIVEN**

DRAW THREE VIEWS OF THIS OBJECT BY FIRST ANGLE PROJECTION METHOD **TOP VIEW** 

DRAW THREE VIEWS OF THIS OBJECT BY FIRST ANGLE PROJECTION METHOD

**TOP VIEW** 

DRAW FV AND TV OF THIS OBJECT
BY FIRST ANGLE PROJECTION METHOD

#### **ORTHOGRAPHIC PROJECTIONS**