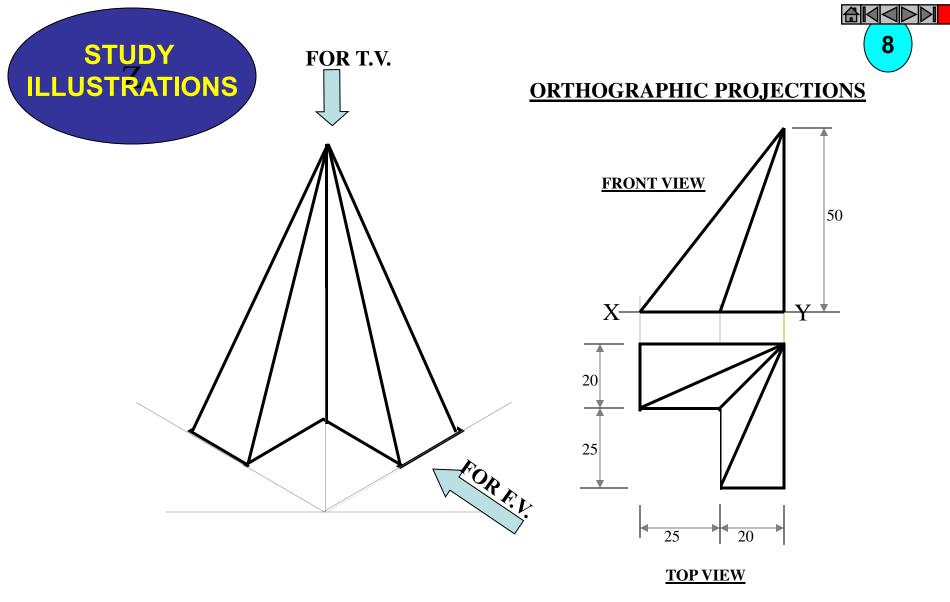

## **PICTORIAL PRESENTATION IS GIVEN**

FOR T.V.

STUDY ILLUSTRATIONS

DRAW FV AND SV OF THIS OBJECT BY FIRST ANGLE PROJECTION METHOD

#### **ORTHOGRAPHIC PROJECTIONS**

FQR T.V.