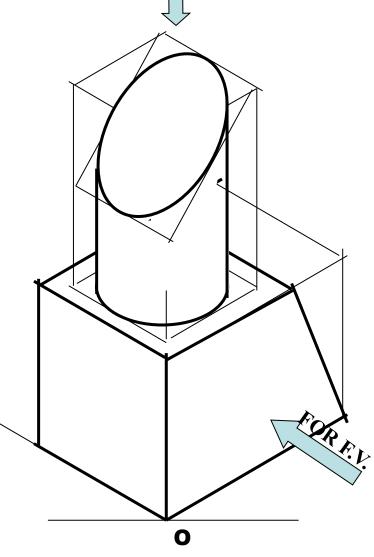

# **PICTORIAL PRESENTATION IS GIVEN**

DRAW FV AND TV OF THIS OBJECT
BY FIRST ANGLE PROJECTION METHOD