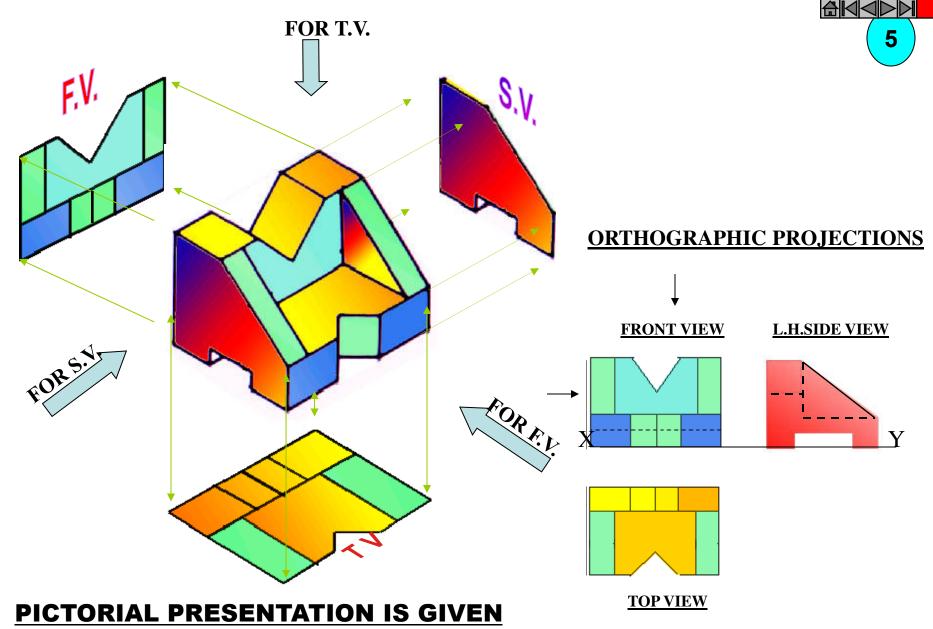

## **ORTHOGRAPHIC PROJECTIONS**

## **PICTORIAL PRESENTATION IS GIVEN**

DRAW THREE VIEWS OF THIS OBJECT BY FIRST ANGLE PROJECTION METHOD **TOP VIEW** 

DRAW THREE VIEWS OF THIS OBJECT BY FIRST ANGLE PROJECTION METHOD

**TOP VIEW** 

DRAW FV AND TV OF THIS OBJECT
BY FIRST ANGLE PROJECTION METHOD