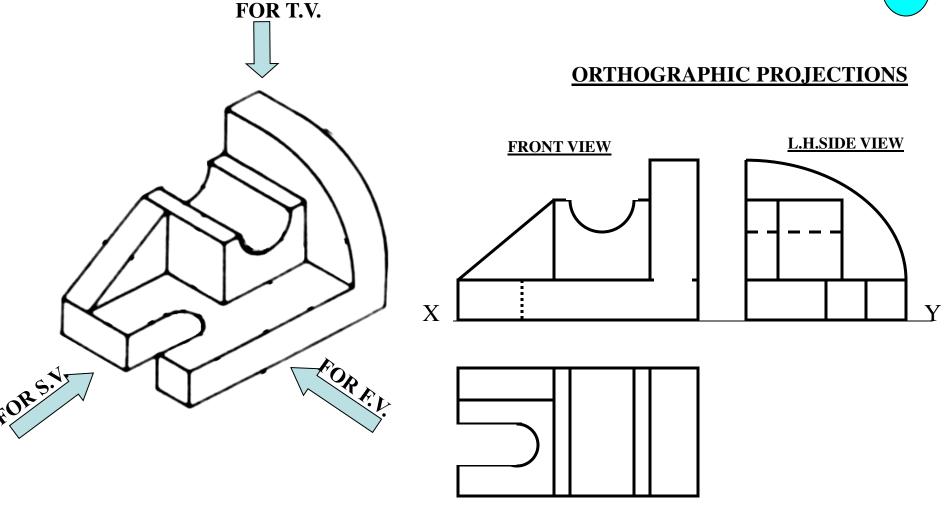

## **PICTORIAL PRESENTATION IS GIVEN**

FOR T.V.

STUDY ILLUSTRATIONS

DRAW FV AND SV OF THIS OBJECT BY FIRST ANGLE PROJECTION METHOD