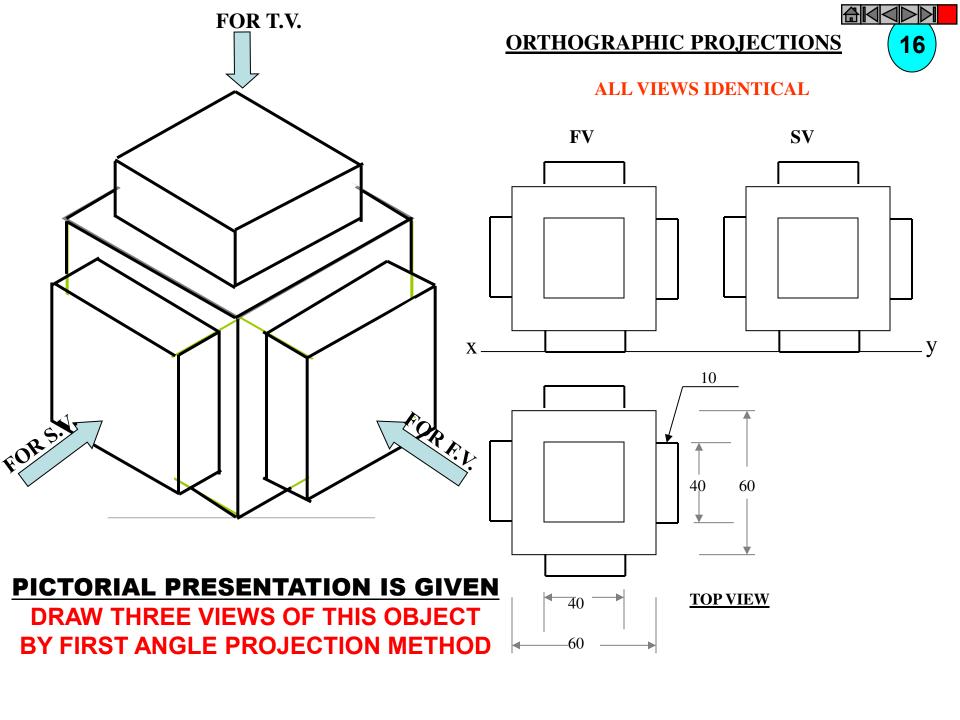

## **ORTHOGRAPHIC PROJECTIONS**

**ALL VIEWS IDENTICAL** 

## **PICTORIAL PRESENTATION IS GIVEN**

DRAW THREE VIEWS OF THIS OBJECT BY FIRST ANGLE PROJECTION METHOD **TOP VIEW** 

DRAW THREE VIEWS OF THIS OBJECT BY FIRST ANGLE PROJECTION METHOD

**TOP VIEW** 

DRAW FV AND TV OF THIS OBJECT
BY FIRST ANGLE PROJECTION METHOD