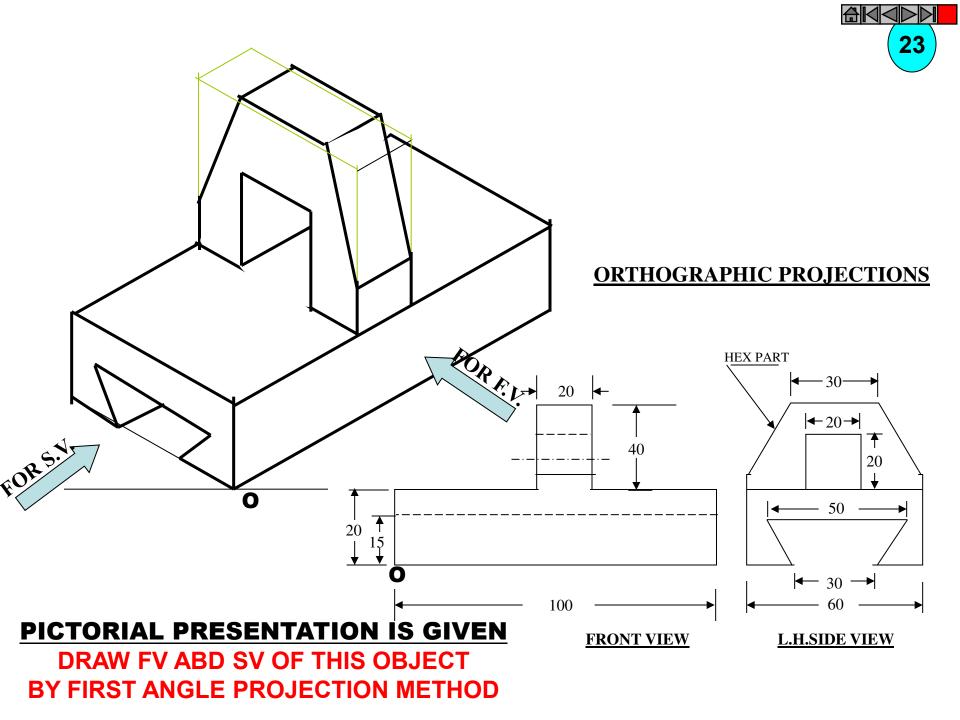

## **PICTORIAL PRESENTATION IS GIVEN**

DRAW FV AND TV OF THIS OBJECT
BY FIRST ANGLE PROJECTION METHOD

DRAW FV AND TV OF THIS OBJECT BY FIRST ANGLE PROJECTION METHOD

DRAW FV AND LSV OF THIS OBJECT BY FIRST ANGLE PROJECTION METHOD