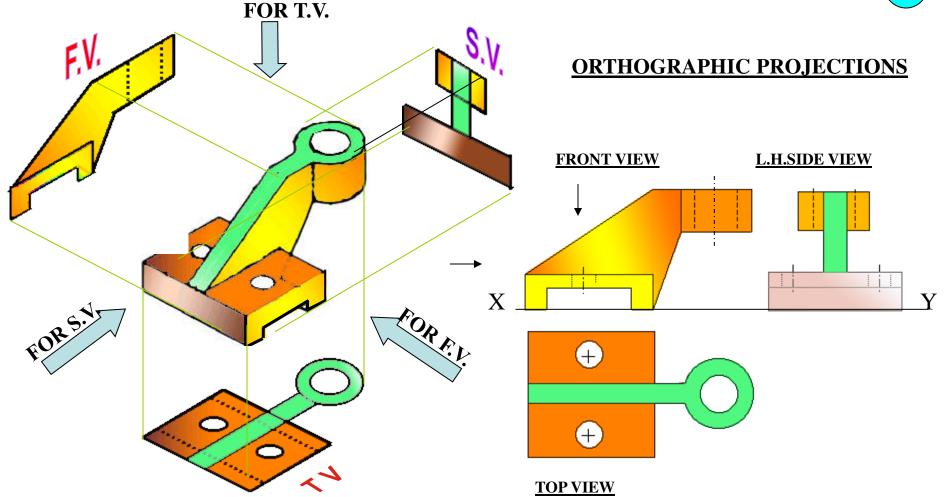

# **PICTORIAL PRESENTATION IS GIVEN**

DRAW FV AND TV OF THIS OBJECT
BY FIRST ANGLE PROJECTION METHOD