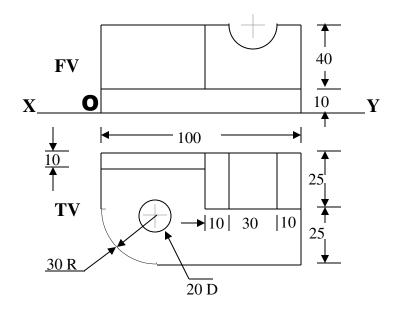

# **PICTORIAL PRESENTATION IS GIVEN**

DRAW FV AND TV OF THIS OBJECT
BY FIRST ANGLE PROJECTION METHOD