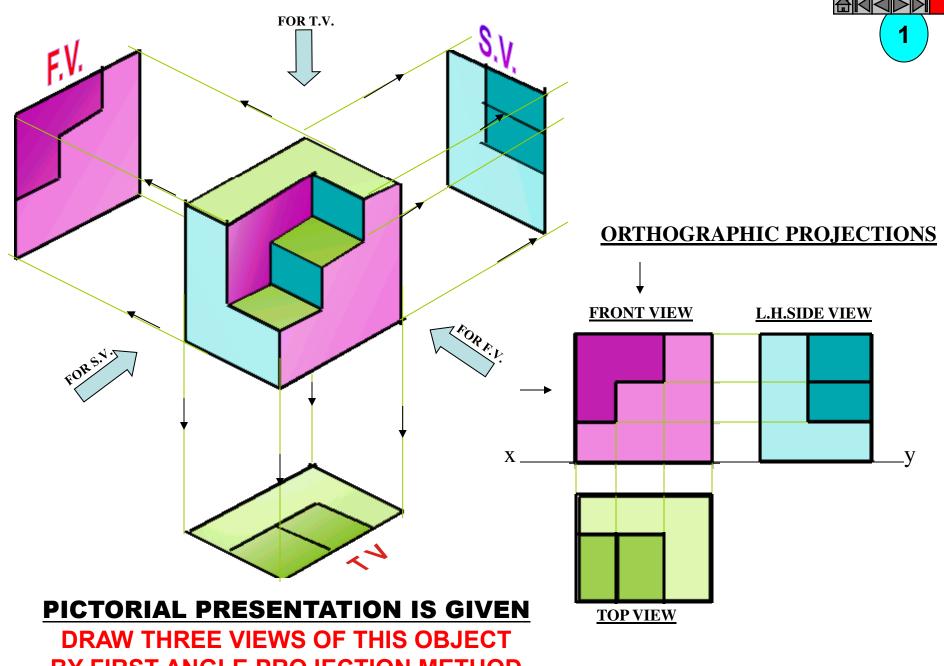

# CONVERSION OF PICTORIAL VIEWS INTO ORTHOGRAPHIC PROJECTIONS

BY FIRST ANGLE PROJECTION METHOD

DRAW THREE VIEWS OF THIS OBJECT BY FIRST ANGLE PROJECTION METHOD

**TOP VIEW** 

## **ORTHOGRAPHIC PROJECTIONS**

## **PICTORIAL PRESENTATION IS GIVEN**

DRAW THREE VIEWS OF THIS OBJECT BY FIRST ANGLE PROJECTION METHOD **TOP VIEW** 

DRAW THREE VIEWS OF THIS OBJECT BY FIRST ANGLE PROJECTION METHOD

**TOP VIEW** 

DRAW FV AND TV OF THIS OBJECT
BY FIRST ANGLE PROJECTION METHOD