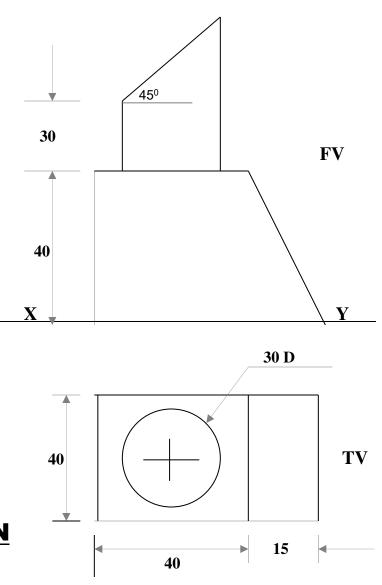

# **PICTORIAL PRESENTATION IS GIVEN**

DRAW FV AND TV OF THIS OBJECT
BY FIRST ANGLE PROJECTION METHOD