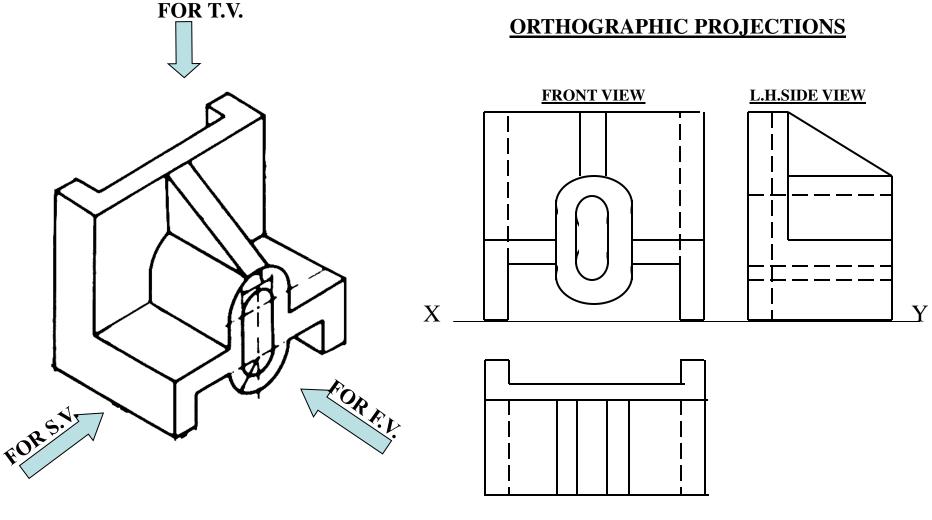

## **PICTORIAL PRESENTATION IS GIVEN**

DRAW FV AND TV OF THIS OBJECT
BY FIRST ANGLE PROJECTION METHOD

DRAW FV AND TV OF THIS OBJECT BY FIRST ANGLE PROJECTION METHOD

DRAW FV AND LSV OF THIS OBJECT BY FIRST ANGLE PROJECTION METHOD