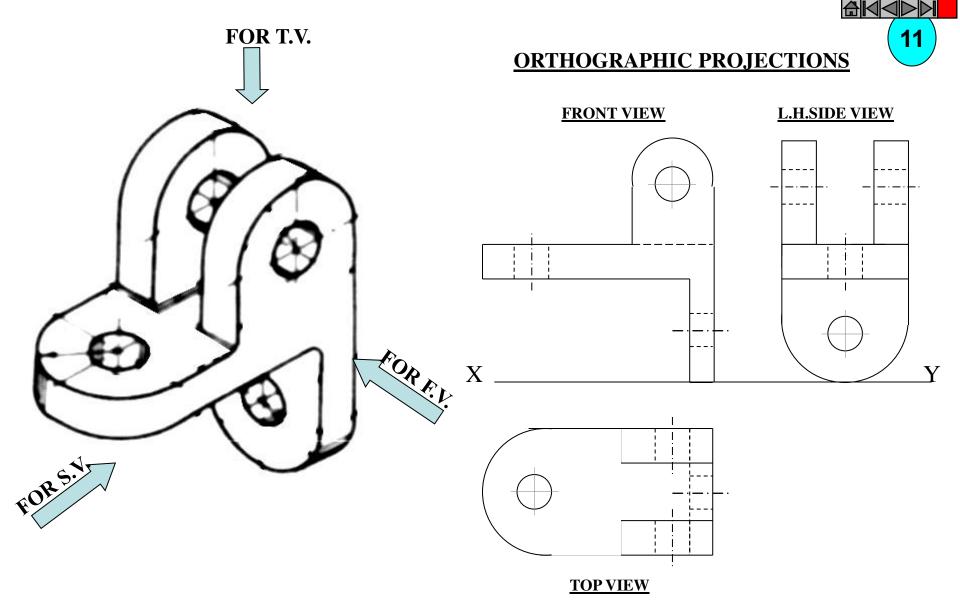

**Building Careers. Transforming Lives.** 



# CONVERSION OF PICTORIAL VIEWS INTO ORTHOGRAPHIC PROJECTIONS



BY FIRST ANGLE PROJECTION METHOD





















DRAW THREE VIEWS OF THIS OBJECT BY FIRST ANGLE PROJECTION METHOD

**TOP VIEW** 

## **ORTHOGRAPHIC PROJECTIONS**



## **PICTORIAL PRESENTATION IS GIVEN**

DRAW THREE VIEWS OF THIS OBJECT BY FIRST ANGLE PROJECTION METHOD **TOP VIEW** 







DRAW THREE VIEWS OF THIS OBJECT BY FIRST ANGLE PROJECTION METHOD

**TOP VIEW** 



DRAW FV AND TV OF THIS OBJECT
BY FIRST ANGLE PROJECTION METHOD







## **ORTHOGRAPHIC PROJECTIONS**

**ALL VIEWS IDENTICAL** 





## **PICTORIAL PRESENTATION IS GIVEN**

FOR T.V.

STUDY ILLUSTRATIONS







DRAW FV AND SV OF THIS OBJECT BY FIRST ANGLE PROJECTION METHOD



#### **ORTHOGRAPHIC PROJECTIONS**





# **PICTORIAL PRESENTATION IS GIVEN**

DRAW FV AND TV OF THIS OBJECT
BY FIRST ANGLE PROJECTION METHOD

## PICTORIAL PRESENTATION IS GIVEN ORTHOGRAPHIC PROJECTIONS

DRAW FV AND TV OF THIS OBJECT BY FIRST ANGLE PROJECTION METHOD 30 FOR T.V. FV RECT. SLOT 50 10 35 10 X 20 D FOREV TV60 D 30 D **TOP VIEW** 

0





DRAW FV AND SV OF THIS OBJECT BY FIRST ANGLE PROJECTION METHOD

#### **ORTHOGRAPHIC