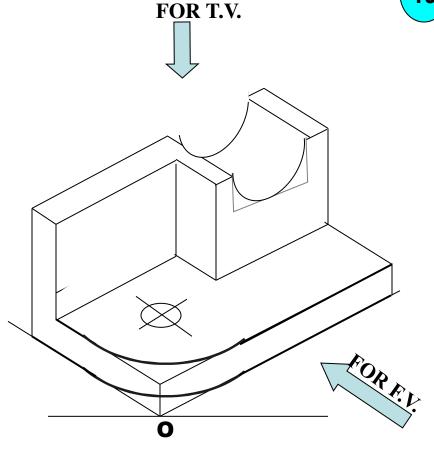

## **PICTORIAL PRESENTATION IS GIVEN**

FOR T.V.

STUDY ILLUSTRATIONS

DRAW FV AND SV OF THIS OBJECT BY FIRST ANGLE PROJECTION METHOD