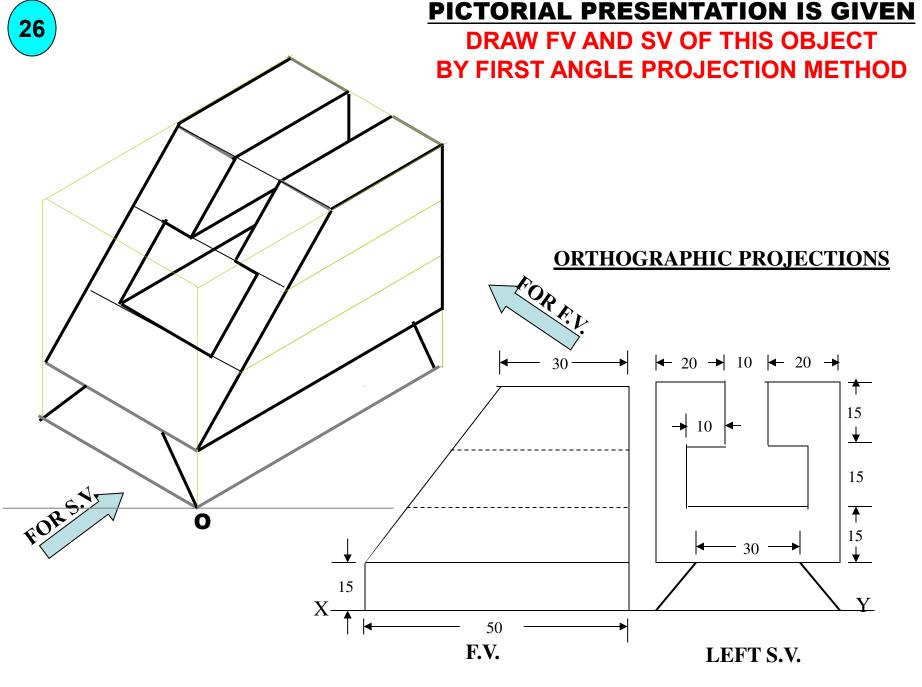

## **PICTORIAL PRESENTATION IS GIVEN**

DRAW THREE VIEWS OF THIS OBJECT BY FIRST ANGLE PROJECTION METHOD **TOP VIEW** 

DRAW THREE VIEWS OF THIS OBJECT BY FIRST ANGLE PROJECTION METHOD

**TOP VIEW** 

DRAW FV AND TV OF THIS OBJECT
BY FIRST ANGLE PROJECTION METHOD