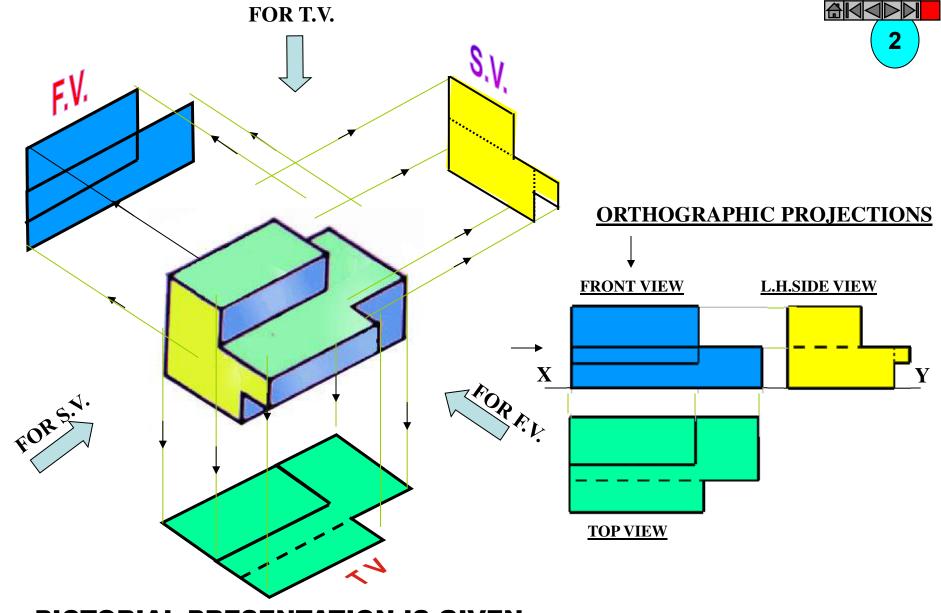

## **PICTORIAL PRESENTATION IS GIVEN**

DRAW THREE VIEWS OF THIS OBJECT BY FIRST ANGLE PROJECTION METHOD **TOP VIEW** 

DRAW THREE VIEWS OF THIS OBJECT BY FIRST ANGLE PROJECTION METHOD

**TOP VIEW** 

DRAW FV AND TV OF THIS OBJECT
BY FIRST ANGLE PROJECTION METHOD

## **ORTHOGRAPHIC PROJECTIONS**

**ALL VIEWS IDENTICAL** 