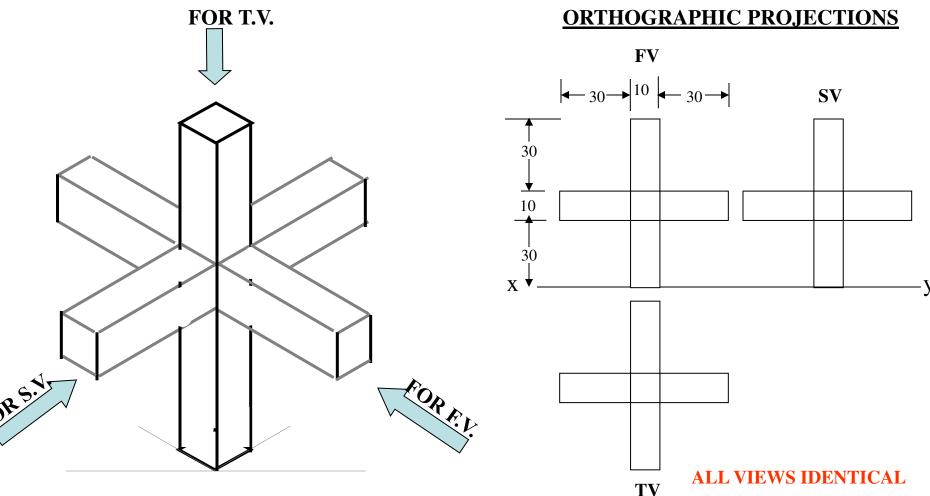

## **PICTORIAL PRESENTATION IS GIVEN**

FOR T.V.

STUDY ILLUSTRATIONS

DRAW FV AND SV OF THIS OBJECT BY FIRST ANGLE PROJECTION METHOD

## **ORTHOGRAPHIC PROJECTIONS**

**ALL VIEWS IDENTICAL** 