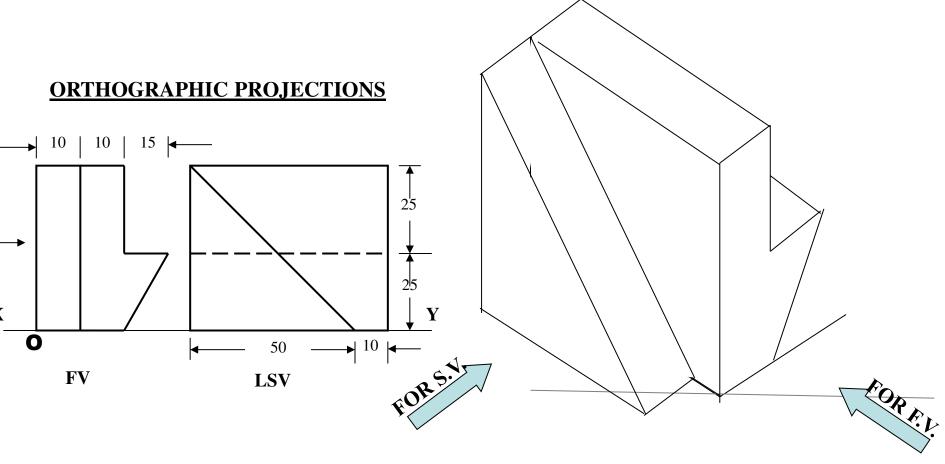

## **PICTORIAL PRESENTATION IS GIVEN**

DRAW FV AND TV OF THIS OBJECT
BY FIRST ANGLE PROJECTION METHOD

DRAW FV AND TV OF THIS OBJECT BY FIRST ANGLE PROJECTION METHOD

DRAW FV AND LSV OF THIS OBJECT BY FIRST ANGLE PROJECTION METHOD