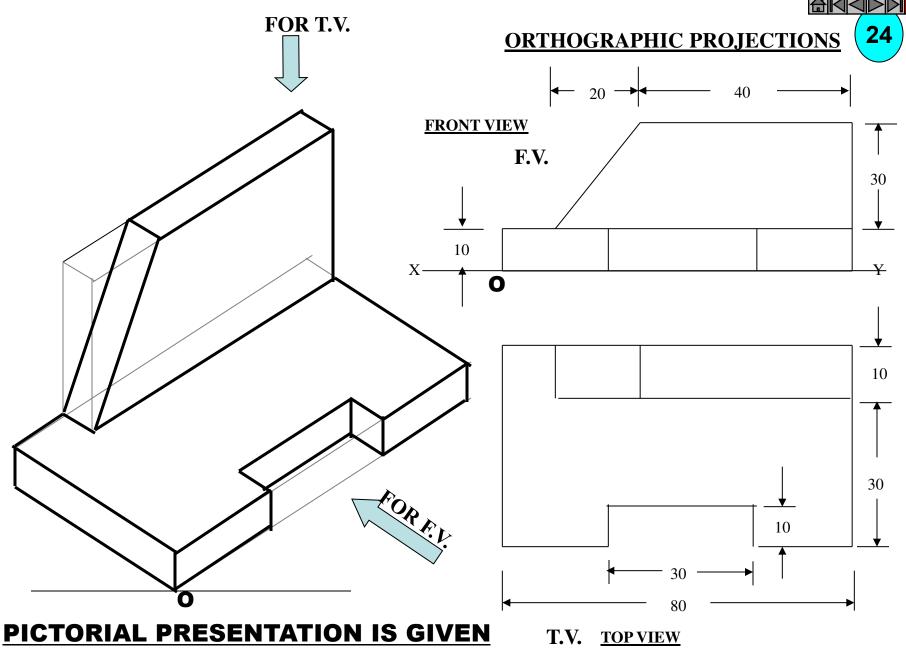

## **PICTORIAL PRESENTATION IS GIVEN**

DRAW FV AND TV OF THIS OBJECT
BY FIRST ANGLE PROJECTION METHOD

DRAW FV AND TV OF THIS OBJECT BY FIRST ANGLE PROJECTION METHOD

DRAW FV AND LSV OF THIS OBJECT BY FIRST ANGLE PROJECTION METHOD